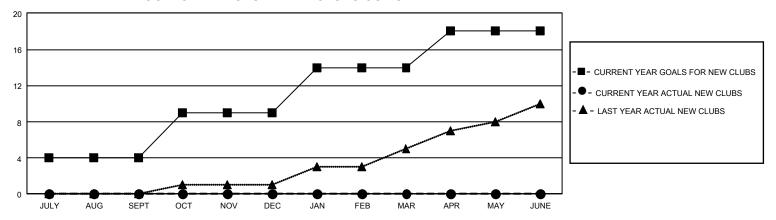

## GOALS AND ACTUAL NEW CLUBS CUMULATIVE

## GMT Constitutional Area 5 - J, Group H

REPORT DOES NOT INCLUDE CLUBS IN UNDISTRICTED AREAS.

| Clubs                 |               |           |               | Members               |                          |                         |                                                    |
|-----------------------|---------------|-----------|---------------|-----------------------|--------------------------|-------------------------|----------------------------------------------------|
| RESULTS FOR 2022-2023 |               |           |               | RESULTS FOR 2022-2023 |                          |                         |                                                    |
| QUARTER               | NEW CLUB GOAL | NEW CLUBS | DROPPED CLUBS | QUARTER ME            | EMBER GROWTH NET<br>GOAL | MEMBER GROWTH<br>ACTUAL | DROPPED MEMBERS<br>ACTUAL (including<br>transfers) |
| JULY/AUG/SEPT         | 12            | 0         | 1             | JULY/AUG/SEPT         | - 334                    | 397                     | 129                                                |
| OCT/NOV/DEC           | 15            | 0         | 0             | OCT/NOV/DEC           | 320                      | 0                       | 0                                                  |
| JAN/FEB/MAR           | 15            | 0         | 0             | JAN/FEB/MAR           | 300                      | 0                       | 0                                                  |
| APR/MAY/JUNE          | 12            | 0         | 0             | APR/MAY/JUNE          | 285                      | 0                       | 0                                                  |