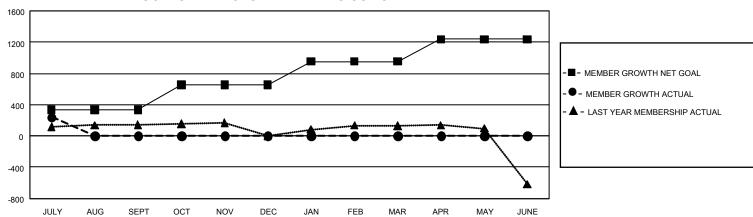

## GOALS AND ACTUAL MEMBERS CUMULATIVE

| DROPPED CLUBS: 1 |     | 190 CLUBS OF 679 ADDED 1<br>OR MORE NEW MEMBERS | GENDER DISTRIBUTION                  |                 |  |
|------------------|-----|-------------------------------------------------|--------------------------------------|-----------------|--|
|                  |     |                                                 | MALE                                 | 17,448 (74.81%) |  |
|                  |     |                                                 | FEMALE                               | 5,874 (25.19%)  |  |
| DROPPED MEMBERS  |     |                                                 | NON BINARY                           | 0 (0.00%)       |  |
| DECEASED         | 16  |                                                 | PREFER NOT TO ANSWER                 | 0 (0.00%)       |  |
| CLUB CANCELLED   | 0   |                                                 | TOTAL FAMILY UNIT MEMBERS 9,         |                 |  |
| OTHER            | 113 | CLICK HERE FOR                                  |                                      | ,               |  |
| TOTAL            | 129 | CUMULATIVE MEMBERSHIP DATA                      | FAMILY MEMBERS PAYING HALF DUES 4,98 |                 |  |

## GMT Constitutional Area 5 - J, Group H

REPORT DOES NOT INCLUDE CLUBS IN UNDISTRICTED AREAS.

| Clubs                 |               |           |               | Members               |                          |                         |                                                    |
|-----------------------|---------------|-----------|---------------|-----------------------|--------------------------|-------------------------|----------------------------------------------------|
| RESULTS FOR 2022-2023 |               |           |               | RESULTS FOR 2022-2023 |                          |                         |                                                    |
| QUARTER               | NEW CLUB GOAL | NEW CLUBS | DROPPED CLUBS | QUARTER ME            | EMBER GROWTH NET<br>GOAL | MEMBER GROWTH<br>ACTUAL | DROPPED MEMBERS<br>ACTUAL (including<br>transfers) |
| JULY/AUG/SEPT         | 12            | 0         | 1             | JULY/AUG/SEPT         | - 334                    | 397                     | 129                                                |
| OCT/NOV/DEC           | 15            | 0         | 0             | OCT/NOV/DEC           | 320                      | 0                       | 0                                                  |
| JAN/FEB/MAR           | 15            | 0         | 0             | JAN/FEB/MAR           | 300                      | 0                       | 0                                                  |
| APR/MAY/JUNE          | 12            | 0         | 0             | APR/MAY/JUNE          | 285                      | 0                       | 0                                                  |